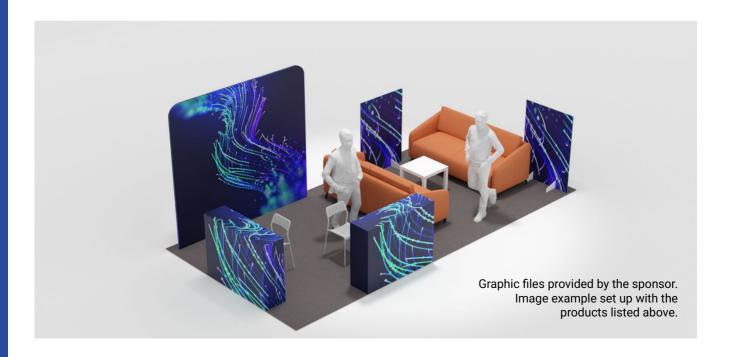

#### **Sponsor Stand**

Stand size 6 x 3 m. The stand includes:

- Carpet
- No. 2 cardboard display stands, size 130 x 36 x 100 cm.
- No. 1 advertising wall, size 250 x 230 cm.
- No. 2 side tables and No. 2 sofas.
- No. 1 55-inch monitor and floor stand.
- No. 2 Dover advertising totems, size 95 x 135 cm.
- No. 500 A4-size flyers with 6 leaves. Printing included on graphics provided.