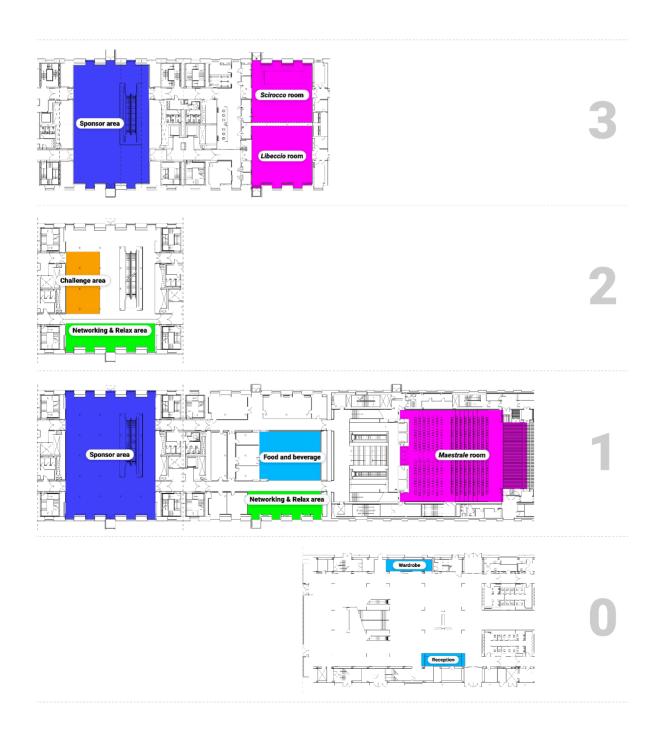

, The Netherlands, 2004

IAS 9: Tokyo, Japan, 2006

IAS 10: Baden-Baden, Germany, 2008

IAS 11: Ottawa, Canada, 2010

IAS 12: Jeju Island, Korea, 2012

IAS 13: Padua, Italy, 2014

IAS 14: Shanghai, China, 2016

IAS 15: Baden-Baden, Germany, 2018

IAS 16: Singapore, 2021

IAS 17: Zagreb, Croatia, 2022

IAS 18: **Suwon**, Korea, 2023

IAS 19: **Genoa**, Italy, 2025

# LOCATION MAGAZZINI DEL COTONE

IAS19 will be held in Genoa at the Magazzini del Cotone.

The Magazzini del Cotone were actually born as general warehouses at the end of the nineteenth century, precisely to overcome the lack of structures to store goods waiting to be shipped. Renovated in 1992, they have been used as a venue for various cultural and recreational activities, including the Congress Center which hosts the IAS 19.



# PRELIMINARY PROGRAM AT A GLANCE



#### Monday 30th June 2025

8:00 - 18:00 Registration desk - University of Genoa 9:00 - 10:35 WS / Tut / Meeting - University of Genoa 10:35 Coffee break - University of Genoa 10:55 - 12:30 WS / Tut / Meeting - University of Genoa 12:30 - 14:30 Lunch 14:30 - 16:05 WS / Tut / Meeting - University of Genoa 16:05 Coffee break - University of Genoa 16:25 - 17:00 WS / Tut / Meeting - University of Genoa 18:00 - 19:30 Welcome reception - Luogo da definire



#### **Tuesday 1st July 2025**

8:00 - 18:00 Registration desk - Magazzini del Cotone 8:00 - 18:00 Exhibition hall - Magazzini del Cotone 8:30 Opening ceremony - Magazzini del Cotone 9:00 Plenary session Tue#1 - Magazzini del Cotone 10:00 Coffee break - Magazzini del Cotone 10:30 - 11:30 Technical sessi