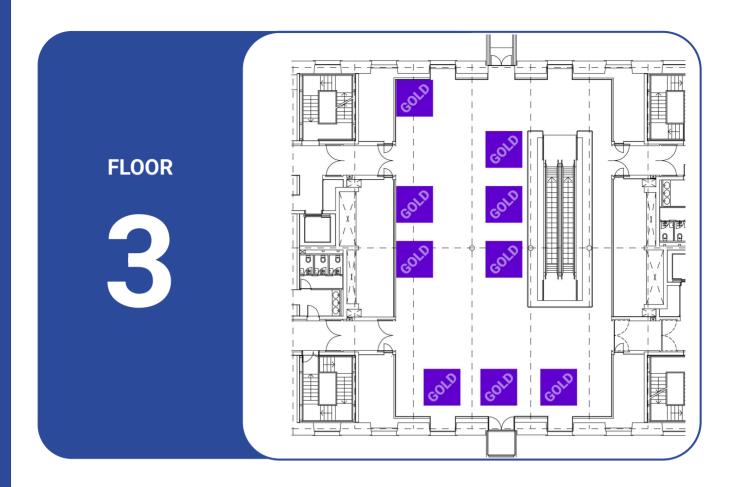

#### Places available | 14

- Institutional logo featured in all event materials (online and offline communication)
- Dedicated page (general presentation) on the event website
- Company information materials (maximum 2 units) at the Info Point
- Company information materials (maximum 2 unit) in the event bag that is given to participants
- Pre-event article (focus on topic to be determined) on event website with sharing on LI and X social networks
- 60-second video interview: posting on YT channel, embed on event website, sharing on LI and X social networks
- Access to all conference sessions (except workshop and tutorial on June 30; maximum 3 people, registration required) - 3 days
- Access to coffee break (for up to 3 people) 3 days
- Access to light lunch (for up to 3 people) 3 days
- Access to the icebreaker (for up to 3 people)
- Icebreaker sponsorship together with all other Gold sponsors
- No. 1 Speech (10 minutes)
- Transfer of contact information of event participants who have provided consent
- Possibility of arranging Speed Dating