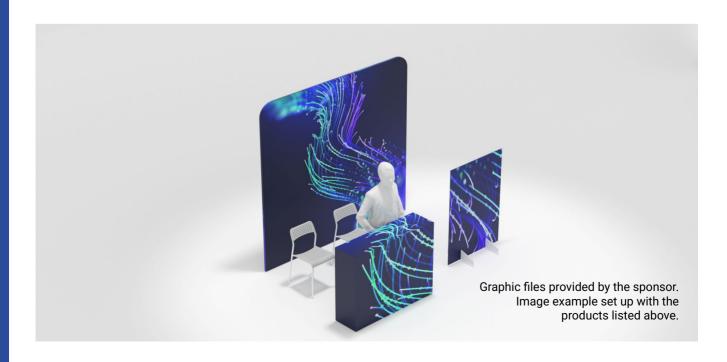

#### **Sponsor Stand**

Stand size 6 x 3 m., complete with carpeting. The stand includes:

- Cardboard display stand of dimensions 130 x 36 x 100 cm.
- Advertising walls with plug-in tube system, size 250 x 230 cm.
- Dover advertising totem, size 95 x 135 cm.
- 500 A4-size flyers with 6 leaves. Printing included on graphics provided.

#### **Sponsor Stand**

Stand size 6 x 3 m. The stand includes:

- Carpet
- No. 2 cardboard display stands, size 130 x 36 x 100 cm.
- No. 1 advertising wall, size 250 x 230 cm.
- No. 2 side tables and No. 2 sofas.
- No. 1 55-inch monitor and floor stand.
- No. 2 Dover advertising totems, size 95 x 135 cm.
- No. 500 A4-size flyers with 6 leaves. Printing included on graphics provided.