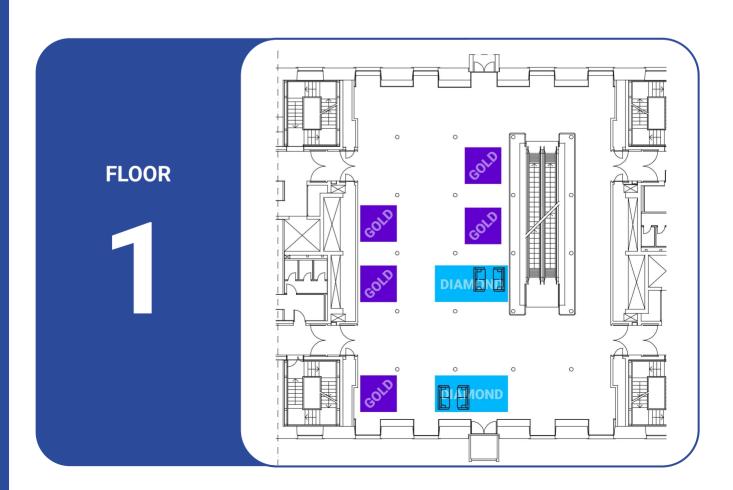

#### Places available | 14

- Institutional logo featured in all event materials (online and offline communication)
- Dedicated page (general presentation) on the event website
- Company information materials (maximum 2 units) at the Info Point
- Company information materials (maximum 2 unit) in the event bag that is given to participants
- Pre-event article (focus on topic to be determined) on event website with sharing on LI and X social networks
- 60-second video interview: posting on YT channel, embed on event website, sharing on LI and X social networks
- Access to all conference sessions (except workshop and tutorial on June 30; maximum 3 people, registration required) - 3 days
- Access to coffee break (for up to 3 people) 3 days
- Access to light lunch (for up to 3 people) 3 days
- Access to the icebreaker (for up to 3 people)
- Icebreaker sponsorship together with all other Gold sponsors
- No. 1 Speech (10 minutes)
- Transfer of contact information of event participants who have provided consent
- Possibility of arranging Speed Dating

#### **DIAMOND SPONSOR**

Fee | €17.000

#### Places available | 2

- Institutional logo featured in all event materials (online and offline communication)
- Dedicated page (general presentation) on the event website
- Company information materials (maximum 2 units) at the Info Point
- Company information materials (maximum 3 units) in the event bag that is given to participants
- Pre-event article (focus on topic to be determined) on event website with sharing on LI and X social networks
- Post-event article (focus on topic to be determined) on the event website with sharing on social networks LI and X
- 120-second video interview: posting on YT channel, embed on event website, sharing on LI and X social networks
- Access to all conference sessions (except workshop and tutorial on June 30; maximum 4 people, registration required) - 3 days
- Icebreaker access (for up to 4 people)
- Access to coffee break (for up to 4 people) 3 days
- Access to light lunch (for up to 4 people) 3 days
- Banquet access (for up to 2 people)
- Table reserved for the Banquet for 10 people with related sponsorship
- Award ceremony at the banquet (category to be determined)
- Sponsorship of coffee break and light lunch of one day exclusively and sponsorship of one day shared with the other Diamond sponsor
- No. 1 Speech (20 minutes)
- Transfer of contact information of event participants who have provided consent
- Possibility of arranging Speed Dating